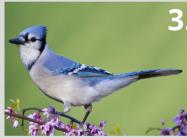

#### **BIRDS**

North Carolina is home to a wide variety of birds. These are a few of the more common birds. Check off the ones that you see.

- 1. Northern Cardinal (M+F)
- 2. Carolina Wren
- 3. Blue Jay
- 4. Red Bellied Woodpecker
- 5. Black-capped Chickadee
- 6. American Goldfinch