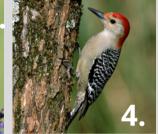

#### **BIRDS**

North Carolina is home to a wide variety of birds. These are a few of the more common birds. Check off the ones that you see.

- 1. Northern Cardinal (M+F)
- 2. Carolina Wren
- 3. Blue Jay
- 4. Red Bellied Woodpecker
- 5. Black-capped Chickadee
- 6. American Goldfinch