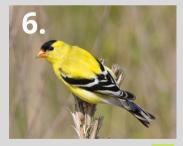

#### **BIRDS**

North Carolina is home to a wide variety of birds. These are a few of the more common birds. Check off the ones that you see.

- 1. Northern Cardinal (M+F)
- 2. Carolina Wren
- 3. Blue Jay
- 4. Red Bellied Woodpecker
- 5. Black-capped Chickadee
- 6. American Goldfinch