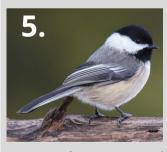

#### **BIRDS**

North Carolina is home to a wide variety of birds. These are a few of the more common birds. Check off the ones that you see.

- 1. Northern Cardinal (M+F)
- 2. Carolina Wren
- 3. Blue Jay
- 4. Red Bellied Woodpecker
- 5. Black-capped Chickadee
- 6. American Goldfinch