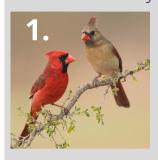

#### **BIRDS**

North Carolina is home to a wide variety of birds. These are a few of the more common birds. Check off the ones that you see.

- 1. Northern Cardinal (M+F)
- 2. Carolina Wren
- 3. Blue Jay
- 4. Red Bellied Woodpecker
- 5. Black-capped Chickadee
- 6. American Goldfinch